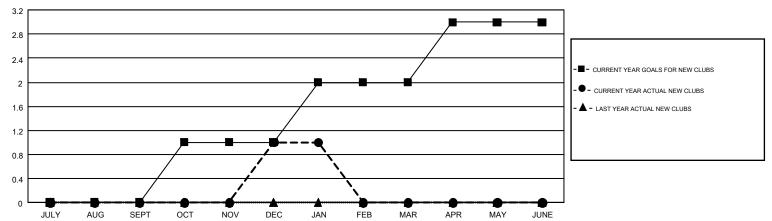

## GMT MONTHLY MEMBERSHIP PROGRESS REPORT

Multiple District 40

LOCATION: NEW MEXICO

Results as of: 1/31/2018

GMT: WILLIAM PHILLIPI

GMT CA 1

|               | Club          | s         |               | Members               |                           |                         |                                                    |  |
|---------------|---------------|-----------|---------------|-----------------------|---------------------------|-------------------------|----------------------------------------------------|--|
|               | RESULTS FOR   | 2017-2018 |               | RESULTS FOR 2017-2018 |                           |                         |                                                    |  |
| QUARTER       | NEW CLUB GOAL | NEW CLUBS | DROPPED CLUBS | QUARTER               | MEMBER GROWTH NET<br>GOAL | MEMBER GROWTH<br>ACTUAL | DROPPED<br>MEMBERS ACTUAL<br>(including transfers) |  |
| JULY/AUG/SEPT | 0             | 0         | 0             | JULY/AUG/SEPT         | -15                       | 34                      | 54                                                 |  |
| OCT/NOV/DEC   | 1             | 1         | 0             | OCT/NOV/DEC           | 14                        | 52                      | 47                                                 |  |
| JAN/FEB/MAR   | 1             | 0         | 0             | JAN/FEB/MAR           | 24                        | 4                       | 6                                                  |  |
| APR/MAY/JUNE  | 1             | 0         | 0             | APR/MAY/JUNE          | 14                        | 0                       | 0                                                  |  |

## GOALS AND ACTUAL NEW CLUBS CUMULATIVE