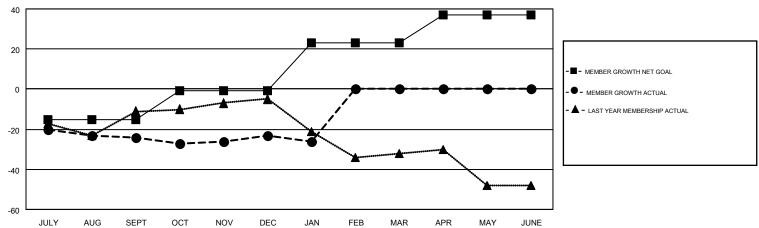

## GMT MONTHLY MEMBERSHIP PROGRESS REPORT

Multiple District 40

LOCATION: NEW MEXICO

Results as of: 1/31/2018

GMT: WILLIAM PHILLIPI

GMT CA 1

|               | Club          | s         |               | Members               |                           |                         |                                                    |  |
|---------------|---------------|-----------|---------------|-----------------------|---------------------------|-------------------------|----------------------------------------------------|--|
|               | RESULTS FOR   | 2017-2018 |               | RESULTS FOR 2017-2018 |                           |                         |                                                    |  |
| QUARTER       | NEW CLUB GOAL | NEW CLUBS | DROPPED CLUBS | QUARTER               | MEMBER GROWTH NET<br>GOAL | MEMBER GROWTH<br>ACTUAL | DROPPED<br>MEMBERS ACTUAL<br>(including transfers) |  |
| JULY/AUG/SEPT | 0             | 0         | 0             | JULY/AUG/SEPT         | -15                       | 34                      | 54                                                 |  |
| OCT/NOV/DEC   | 1             | 1         | 0             | OCT/NOV/DEC           | 14                        | 52                      | 47                                                 |  |
| JAN/FEB/MAR   | 1             | 0         | 0             | JAN/FEB/MAR           | 24                        | 4                       | 6                                                  |  |
| APR/MAY/JUNE  | 1             | 0         | 0             | APR/MAY/JUNE          | 14                        | 0                       | 0                                                  |  |

## GOALS AND ACTUAL MEMBERS CUMULATIVE

| DROPPED CLUBS: 0     |         | 25 CLUBS OF 58 ADDED 1 OR MORE<br>NEW MEMBERS | GENDER DISTRIBUTION  MALE 666 (62.95%) |              |     |
|----------------------|---------|-----------------------------------------------|----------------------------------------|--------------|-----|
| DROPPED MEMBERS      |         |                                               | FEMALE                                 | 392 (37.05%) |     |
| DECEASED             | 10      | CLICK HERE FOR CUMULATIVE                     | TOTAL FAMILY UNIT MEMBERS              |              | 206 |
| CLUB CANCELLED OTHER | 0<br>97 | MEMBERSHIP DATA                               | FAMILY MEMBERS PAYING HALF             |              | 108 |
| TOTAL                | 107     |                                               |                                        |              |     |